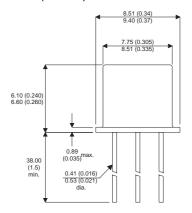

Dimensions in mm (inches).

## TO5 (TO205AA) PINOUTS

1 – Emitter 2 – Base 3 – Collector